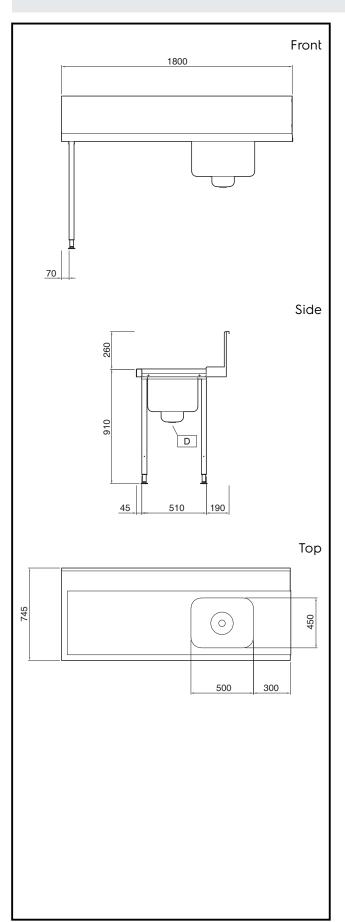

### **Key Information:**

External dimensions, Width:

865333 (PTSBHT18L) 1800 mm

External dimensions,

745 mm Depth:

External dimensions,

Height: 1170 mm Net weight: 18 kg

Splashback Dimensions,

300 mm Height:

**Basin dimensions:** 500x400x300h